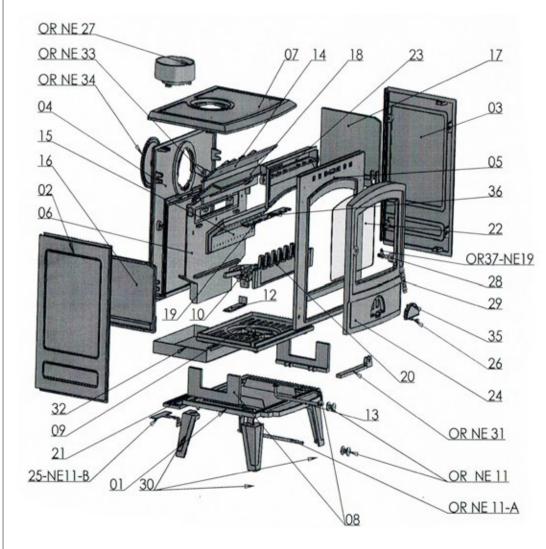

## **ALBERG STOVE PARTS LIST**

| OR NE 27        |           |            |
|-----------------|-----------|------------|
| OR NE 33        | 07 14 18  | 23 17      |
| OR NE 34        | _ ///     |            |
| 04              |           | 03         |
| 15              |           |            |
| 16              | Section 1 | 05         |
| 02              |           | 36         |
| 06              |           | 22         |
| 4               |           | OR37-NE19  |
|                 | 5         | 28         |
| 19/10/          |           | 29         |
|                 |           | 35         |
|                 |           | 20 26      |
| 32              |           | 24         |
| 09 21           | 13        | OR NE 31   |
| 25-NE11-B 01 30 |           | OR NE 11   |
|                 | 08        | OR NE 11-A |
|                 |           |            |
|                 |           |            |

| 01     Base     Cast Iron       02     Right Side     Cast Iron       03     Left Side     Cast Iron       04     Back     Cast Iron       05     Door Frame     Cast Iron       06     Rear Brick     Cast Iron       07     Top     Cast Iron       08     Grate Support LH/RH     Cast Iron       10     Inner Grate     Cast Iron       11     Steel Knob     Stainless Steel       11-A     Steel Riddle Bar 1     Stainless Steel       12     Steel Riddle Bar 2     Stainless Steel       13     Steel Riddle Bar 2     Stainless Steel       14     Baffle 1     Cast Iron       15     Baffle 2     Cast Iron       16     Inner Brick Side Right     Cast Iron       17     Inner Brick Side Left     Cast Iron       18     Baffle 3     Cast Iron       20     Coal Guard     Cast Iron       21     Bottom Cover Plate     Cast Iron       22     Glass     Heat Resistant Glass                     | No   | NAME                      | MATERIAL             |  |
|--------------------------------------------------------------------------------------------------------------------------------------------------------------------------------------------------------------------------------------------------------------------------------------------------------------------------------------------------------------------------------------------------------------------------------------------------------------------------------------------------------------------------------------------------------------------------------------------------------------------------------------------------------------------------------------------------------------------------------------------------------------------------------------------------------------------------------------------------------------------------------------------------------------------|------|---------------------------|----------------------|--|
| 03     Left Side     Cast Iron       04     Back     Cast Iron       05     Door Frame     Cast Iron       06     Rear Brick     Cast Iron       07     Top     Cast Iron       08     Grate Support LH/RH     Cast Iron       09     Outer Grate     Cast Iron       10     Inner Grate     Cast Iron       11     Steel Knob     Stainless Steel       11-A     Steel Riddle Bar 1     Stainless Steel       12     Steel Slider 1     Steel       13     Steel Riddle Bar 2     Stainless Steel       14     Baffle 1     Cast Iron       15     Baffle 2     Cast Iron       16     Inner Brick Side Right     Cast Iron       17     Inner Brick Side Left     Cast Iron       18     Baffle 3     Cast Iron       19     Steel Slider For The Door     Steel       20     Coal Guard     Cast Iron       21     Bottom Cover Plate     Cast Iron       22     Glass     Heat Resistant Glass <               | 01   | Base                      | Cast Iron            |  |
| 04     Back     Cast Iron       05     Door Frame     Cast Iron       06     Rear Brick     Cast Iron       07     Top     Cast Iron       08     Grate Support LH/RH     Cast Iron       09     Outer Grate     Cast Iron       10     Inner Grate     Cast Iron       11     Steel Knob     Stainless Steel       11-A     Steel Riddle Bar 1     Stainless Steel       12     Steel Slider 1     Steel       13     Steel Riddle Bar 2     Stainless Steel       14     Baffle 1     Cast Iron       15     Baffle 2     Cast Iron       16     Inner Brick Side Right     Cast Iron       17     Inner Brick Side Left     Cast Iron       18     Baffle 3     Cast Iron       19     Steel Slider For The Door     Steel       20     Coal Guard     Cast Iron       21     Bottom Cover Plate     Cast Iron       22     Glass     Heat Resistant Glass       23     Air Cover Plate     Cast Iron           | 02   | Right Side                | Cast Iron            |  |
| 05     Door Frame     Cast Iron       06     Rear Brick     Cast Iron       07     Top     Cast Iron       08     Grate Support LH/RH     Cast Iron       09     Outer Grate     Cast Iron       10     Inner Grate     Cast Iron       11     Steel Knob     Stainless Steel       11-A     Steel Riddle Bar 1     Stainless Steel       12     Steel Riddle Bar 2     Stainless Steel       13     Steel Riddle Bar 2     Stainless Steel       14     Baffle 1     Cast Iron       15     Baffle 2     Cast Iron       16     Inner Brick Side Right     Cast Iron       17     Inner Brick Side Left     Cast Iron       18     Baffle 3     Cast Iron       19     Steel Slider For The Door     Steel       20     Coal Guard     Cast Iron       21     Bottom Cover Plate     Cast Iron       22     Glass     Heat Resistant Glass       23     Air Cover Plate     Cast Iron       24     Door Frame     | 03   | Left Side                 | Cast Iron            |  |
| 06     Rear Brick     Cast Iron       07     Top     Cast Iron       08     Grate Support LH/RH     Cast Iron       09     Outer Grate     Cast Iron       10     Inner Grate     Cast Iron       11     Steel Knob     Stainless Steel       11-A     Steel Riddle Bar 1     Stainless Steel       12     Steel Riddle Bar 2     Stainless Steel       13     Steel Riddle Bar 2     Stainless Steel       14     Baffle 1     Cast Iron       15     Baffle 2     Cast Iron       16     Inner Brick Side Right     Cast Iron       17     Inner Brick Side Left     Cast Iron       18     Baffle 3     Cast Iron       19     Steel Slider For The Door     Steel       20     Coal Guard     Cast Iron       21     Bottom Cover Plate     Cast Iron       22     Glass     Heat Resistant Glass       23     Air Cover Plate     Cast Iron       24     Door Frame     Cast Iron       25     Steel Slider 2 | 04   | Back                      | Cast Iron            |  |
| 07     Top     Cast Iron       08     Grate Support LH/RH     Cast Iron       09     Outer Grate     Cast Iron       10     Inner Grate     Cast Iron       11     Steel Knob     Stainless Steel       11-A     Steel Riddle Bar 1     Stainless Steel       12     Steel Slider 1     Steel       13     Steel Riddle Bar 2     Stainless Steel       14     Baffle 1     Cast Iron       15     Baffle 2     Cast Iron       16     Inner Brick Side Right     Cast Iron       17     Inner Brick Side Left     Cast Iron       18     Baffle 3     Cast Iron       19     Steel Slider For The Door     Steel       20     Coal Guard     Cast Iron       21     Bottom Cover Plate     Cast Iron       22     Glass     Heat Resistant Glass       23     Air Cover Plate     Cast Iron       24     Door Frame     Cast Iron       25     Steel Slider 2     Steel       26     Door Cover Plate     Ca      | 05   | Door Frame                | Cast Iron            |  |
| 08     Grate Support LH/RH     Cast Iron       09     Outer Grate     Cast Iron       10     Inner Grate     Cast Iron       11     Steel Knob     Stainless Steel       11-A     Steel Riddle Bar 1     Stainless Steel       12     Steel Slider 1     Steel       13     Steel Riddle Bar 2     Stainless Steel       14     Baffle 1     Cast Iron       15     Baffle 2     Cast Iron       16     Inner Brick Side Right     Cast Iron       17     Inner Brick Side Left     Cast Iron       18     Baffle 3     Cast Iron       19     Steel Slider For The Door     Steel       20     Coal Guard     Cast Iron       21     Bottom Cover Plate     Cast Iron       22     Glass     Heat Resistant Glass       23     Air Cover Plate     Cast Iron       24     Door Frame     Cast Iron       25     Steel Slider 2     Steel       26     Door Cover Plate     Cast Iron       27     Flue Collar     | 06   | Rear Brick                | Cast Iron            |  |
| 09     Outer Grate     Cast Iron       10     Inner Grate     Cast Iron       11     Steel Knob     Stainless Steel       11-A     Steel Riddle Bar 1     Stainless Steel       12     Steel Slider 1     Steel       13     Steel Riddle Bar 2     Stainless Steel       14     Baffle 1     Cast Iron       15     Baffle 2     Cast Iron       16     Inner Brick Side Right     Cast Iron       17     Inner Brick Side Left     Cast Iron       18     Baffle 3     Cast Iron       19     Steel Slider For The Door     Steel       20     Coal Guard     Cast Iron       21     Bottom Cover Plate     Cast Iron       22     Glass     Heat Resistant Glass       23     Air Cover Plate     Cast Iron       24     Door Frame     Cast Iron       25     Steel Slider 2     Steel       26     Door Cover Plate     Cast Iron       27     Flue Collar     Cast Iron                                      | 07   | Тор                       | Cast Iron            |  |
| 10     Inner Grate     Cast Iron       11     Steel Knob     Stainless Steel       11-A     Steel Riddle Bar 1     Stainless Steel       12     Steel Slider 1     Steel       13     Steel Riddle Bar 2     Stainless Steel       14     Baffle 1     Cast Iron       15     Baffle 2     Cast Iron       16     Inner Brick Side Right     Cast Iron       17     Inner Brick Side Left     Cast Iron       18     Baffle 3     Cast Iron       19     Steel Slider For The Door     Steel       20     Coal Guard     Cast Iron       21     Bottom Cover Plate     Cast Iron       22     Glass     Heat Resistant Glass       23     Air Cover Plate     Cast Iron       24     Door Frame     Cast Iron       25     Steel Slider 2     Steel       26     Door Cover Plate     Cast Iron       27     Flue Collar     Cast Iron                                                                             | 08   | Grate Support LH/RH       | Cast Iron            |  |
| 11     Steel Knob     Stainless Steel       11-A     Steel Riddle Bar 1     Stainless Steel       12     Steel Slider 1     Steel       13     Steel Riddle Bar 2     Stainless Steel       14     Baffle 1     Cast Iron       15     Baffle 2     Cast Iron       16     Inner Brick Side Right     Cast Iron       17     Inner Brick Side Left     Cast Iron       18     Baffle 3     Cast Iron       19     Steel Slider For The Door     Steel       20     Coal Guard     Cast Iron       21     Bottom Cover Plate     Cast Iron       22     Glass     Heat Resistant Glass       23     Air Cover Plate     Cast Iron       24     Door Frame     Cast Iron       25     Steel Slider 2     Steel       26     Door Cover Plate     Cast Iron       27     Flue Collar     Cast Iron                                                                                                                    | 09   | Outer Grate               | Cast Iron            |  |
| 11-A     Steel Riddle Bar 1     Stainless Steel       12     Steel Slider 1     Steel       13     Steel Riddle Bar 2     Stainless Steel       14     Baffle 1     Cast Iron       15     Baffle 2     Cast Iron       16     Inner Brick Side Right     Cast Iron       17     Inner Brick Side Left     Cast Iron       18     Baffle 3     Cast Iron       19     Steel Slider For The Door     Steel       20     Coal Guard     Cast Iron       21     Bottom Cover Plate     Cast Iron       22     Glass     Heat Resistant Glass       23     Air Cover Plate     Cast Iron       24     Door Frame     Cast Iron       25     Steel Slider 2     Steel       26     Door Cover Plate     Cast Iron       27     Flue Collar     Cast Iron                                                                                                                                                                | 10   | Inner Grate               | Cast Iron            |  |
| 12     Steel Slider 1     Steel       13     Steel Riddle Bar 2     Stainless Steel       14     Baffle 1     Cast Iron       15     Baffle 2     Cast Iron       16     Inner Brick Side Right     Cast Iron       17     Inner Brick Side Left     Cast Iron       18     Baffle 3     Cast Iron       19     Steel Slider For The Door     Steel       20     Coal Guard     Cast Iron       21     Bottom Cover Plate     Cast Iron       22     Glass     Heat Resistant Glass       23     Air Cover Plate     Cast Iron       24     Door Frame     Cast Iron       25     Steel Slider 2     Steel       26     Door Cover Plate     Cast Iron       27     Flue Collar     Cast Iron                                                                                                                                                                                                                      | 11   | Steel Knob                | Stainless Steel      |  |
| 13     Steel Riddle Bar 2     Stainless Steel       14     Baffle 1     Cast Iron       15     Baffle 2     Cast Iron       16     Inner Brick Side Right     Cast Iron       17     Inner Brick Side Left     Cast Iron       18     Baffle 3     Cast Iron       19     Steel Slider For The Door     Steel       20     Coal Guard     Cast Iron       21     Bottom Cover Plate     Cast Iron       22     Glass     Heat Resistant Glass       23     Air Cover Plate     Cast Iron       24     Door Frame     Cast Iron       25     Steel Slider 2     Steel       26     Door Cover Plate     Cast Iron       27     Flue Collar     Cast Iron                                                                                                                                                                                                                                                            | 11-A | Steel Riddle Bar 1        | Stainless Steel      |  |
| 14     Baffle 1     Cast Iron       15     Baffle 2     Cast Iron       16     Inner Brick Side Right     Cast Iron       17     Inner Brick Side Left     Cast Iron       18     Baffle 3     Cast Iron       19     Steel Slider For The Door     Steel       20     Coal Guard     Cast Iron       21     Bottom Cover Plate     Cast Iron       22     Glass     Heat Resistant Glass       23     Air Cover Plate     Cast Iron       24     Door Frame     Cast Iron       25     Steel Slider 2     Steel       26     Door Cover Plate     Cast Iron       27     Flue Collar     Cast Iron                                                                                                                                                                                                                                                                                                                | 12   | Steel Slider 1            | Steel                |  |
| 15     Baffle 2     Cast Iron       16     Inner Brick Side Right     Cast Iron       17     Inner Brick Side Left     Cast Iron       18     Baffle 3     Cast Iron       19     Steel Slider For The Door     Steel       20     Coal Guard     Cast Iron       21     Bottom Cover Plate     Cast Iron       22     Glass     Heat Resistant Glass       23     Air Cover Plate     Cast Iron       24     Door Frame     Cast Iron       25     Steel Slider 2     Steel       26     Door Cover Plate     Cast Iron       27     Flue Collar     Cast Iron                                                                                                                                                                                                                                                                                                                                                    | 13   | Steel Riddle Bar 2        | Stainless Steel      |  |
| 16     Inner Brick Side Right     Cast Iron       17     Inner Brick Side Left     Cast Iron       18     Baffle 3     Cast Iron       19     Steel Slider For The Door     Steel       20     Coal Guard     Cast Iron       21     Bottom Cover Plate     Cast Iron       22     Glass     Heat Resistant Glass       23     Air Cover Plate     Cast Iron       24     Door Frame     Cast Iron       25     Steel Slider 2     Steel       26     Door Cover Plate     Cast Iron       27     Flue Collar     Cast Iron                                                                                                                                                                                                                                                                                                                                                                                        | 14   | Baffle 1                  | Cast Iron            |  |
| 17     Inner Brick Side Left     Cast Iron       18     Baffle 3     Cast Iron       19     Steel Slider For The Door     Steel       20     Coal Guard     Cast Iron       21     Bottom Cover Plate     Cast Iron       22     Glass     Heat Resistant Glass       23     Air Cover Plate     Cast Iron       24     Door Frame     Cast Iron       25     Steel Slider 2     Steel       26     Door Cover Plate     Cast Iron       27     Flue Collar     Cast Iron                                                                                                                                                                                                                                                                                                                                                                                                                                          | 15   | Baffle 2                  | Cast Iron            |  |
| 18     Baffle 3     Cast Iron       19     Steel Slider For The Door     Steel       20     Coal Guard     Cast Iron       21     Bottom Cover Plate     Cast Iron       22     Glass     Heat Resistant Glass       23     Air Cover Plate     Cast Iron       24     Door Frame     Cast Iron       25     Steel Slider 2     Steel       26     Door Cover Plate     Cast Iron       27     Flue Collar     Cast Iron                                                                                                                                                                                                                                                                                                                                                                                                                                                                                           | 16   | Inner Brick Side Right    | Cast Iron            |  |
| 19     Steel Slider For The Door     Steel       20     Coal Guard     Cast Iron       21     Bottom Cover Plate     Cast Iron       22     Glass     Heat Resistant Glass       23     Air Cover Plate     Cast Iron       24     Door Frame     Cast Iron       25     Steel Slider 2     Steel       26     Door Cover Plate     Cast Iron       27     Flue Collar     Cast Iron                                                                                                                                                                                                                                                                                                                                                                                                                                                                                                                               | 17   | Inner Brick Side Left     | Cast Iron            |  |
| 20     Coal Guard     Cast Iron       21     Bottom Cover Plate     Cast Iron       22     Glass     Heat Resistant Glass       23     Air Cover Plate     Cast Iron       24     Door Frame     Cast Iron       25     Steel Slider 2     Steel       26     Door Cover Plate     Cast Iron       27     Flue Collar     Cast Iron                                                                                                                                                                                                                                                                                                                                                                                                                                                                                                                                                                                | 18   | Baffle 3                  | Cast Iron            |  |
| 21     Bottom Cover Plate     Cast Iron       22     Glass     Heat Resistant Glass       23     Air Cover Plate     Cast Iron       24     Door Frame     Cast Iron       25     Steel Slider 2     Steel       26     Door Cover Plate     Cast Iron       27     Flue Collar     Cast Iron                                                                                                                                                                                                                                                                                                                                                                                                                                                                                                                                                                                                                      | 19   | Steel Slider For The Door | Steel                |  |
| 22     Glass     Heat Resistant Glass       23     Air Cover Plate     Cast Iron       24     Door Frame     Cast Iron       25     Steel Slider 2     Steel       26     Door Cover Plate     Cast Iron       27     Flue Collar     Cast Iron                                                                                                                                                                                                                                                                                                                                                                                                                                                                                                                                                                                                                                                                    | 20   | Coal Guard                | Cast Iron            |  |
| 23     Air Cover Plate     Cast Iron       24     Door Frame     Cast Iron       25     Steel Slider 2     Steel       26     Door Cover Plate     Cast Iron       27     Flue Collar     Cast Iron                                                                                                                                                                                                                                                                                                                                                                                                                                                                                                                                                                                                                                                                                                                | 21   | Bottom Cover Plate        | Cast Iron            |  |
| 24     Door Frame     Cast Iron       25     Steel Slider 2     Steel       26     Door Cover Plate     Cast Iron       27     Flue Collar     Cast Iron                                                                                                                                                                                                                                                                                                                                                                                                                                                                                                                                                                                                                                                                                                                                                           | 22   | Glass                     | Heat Resistant Glass |  |
| 25     Steel Slider 2     Steel       26     Door Cover Plate     Cast Iron       27     Flue Collar     Cast Iron                                                                                                                                                                                                                                                                                                                                                                                                                                                                                                                                                                                                                                                                                                                                                                                                 | 23   | Air Cover Plate           | Cast Iron            |  |
| 26Door Cover PlateCast Iron27Flue CollarCast Iron                                                                                                                                                                                                                                                                                                                                                                                                                                                                                                                                                                                                                                                                                                                                                                                                                                                                  | 24   | Door Frame                | Cast Iron            |  |
| 27 Flue Collar Cast Iron                                                                                                                                                                                                                                                                                                                                                                                                                                                                                                                                                                                                                                                                                                                                                                                                                                                                                           | 25   | Steel Slider 2            | Steel                |  |
|                                                                                                                                                                                                                                                                                                                                                                                                                                                                                                                                                                                                                                                                                                                                                                                                                                                                                                                    | 26   | Door Cover Plate          | Cast Iron            |  |
|                                                                                                                                                                                                                                                                                                                                                                                                                                                                                                                                                                                                                                                                                                                                                                                                                                                                                                                    | 27   | Flue Collar               | Cast Iron            |  |
| 28 Door Handle Knob Stainless Steel                                                                                                                                                                                                                                                                                                                                                                                                                                                                                                                                                                                                                                                                                                                                                                                                                                                                                | 28   | Door Handle Knob          | Stainless Steel      |  |
| 29 Door Handle Stainless Steel                                                                                                                                                                                                                                                                                                                                                                                                                                                                                                                                                                                                                                                                                                                                                                                                                                                                                     | 29   | Door Handle               | Stainless Steel      |  |
| 30 Legs Cast Iron                                                                                                                                                                                                                                                                                                                                                                                                                                                                                                                                                                                                                                                                                                                                                                                                                                                                                                  | 30   | Legs                      | Cast Iron            |  |
| 31 Opening Tool Cast Iron                                                                                                                                                                                                                                                                                                                                                                                                                                                                                                                                                                                                                                                                                                                                                                                                                                                                                          | 31   | Opening Tool              | Cast Iron            |  |
| 32 Tin Ashpan Tinplate                                                                                                                                                                                                                                                                                                                                                                                                                                                                                                                                                                                                                                                                                                                                                                                                                                                                                             | 32   | Tin Ashpan                | Tinplate             |  |
| 33 Back Rear Bar Cast Iron                                                                                                                                                                                                                                                                                                                                                                                                                                                                                                                                                                                                                                                                                                                                                                                                                                                                                         | 33   | Back Rear Bar             | Cast Iron            |  |
| 34 Back Rear Plate Cast Iron                                                                                                                                                                                                                                                                                                                                                                                                                                                                                                                                                                                                                                                                                                                                                                                                                                                                                       | 34   | Back Rear Plate           | Cast Iron            |  |
| 35 Flue Collar Cover Cast Iron                                                                                                                                                                                                                                                                                                                                                                                                                                                                                                                                                                                                                                                                                                                                                                                                                                                                                     | 35   | Flue Collar Cover         | Cast Iron            |  |
| 36 Spring Washer Steel                                                                                                                                                                                                                                                                                                                                                                                                                                                                                                                                                                                                                                                                                                                                                                                                                                                                                             | 36   | Spring Washer             | Steel                |  |
| 37 Door Handle adjustment Steel                                                                                                                                                                                                                                                                                                                                                                                                                                                                                                                                                                                                                                                                                                                                                                                                                                                                                    | 37   | Door Handle adjustment    | Steel                |  |